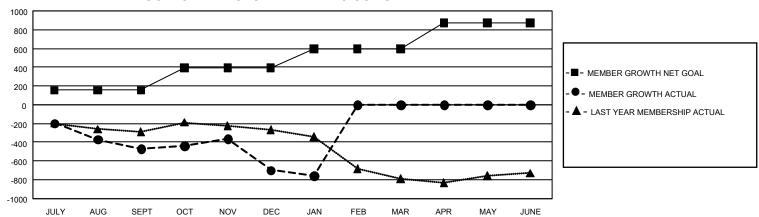

## GMT Constitutional Area 3, Group H

REPORT DOES NOT INCLUDE CLUBS IN UNDISTRICTED AREAS.

| Clubs                 |               |           |               | Members               |                         |                         |                                                    |
|-----------------------|---------------|-----------|---------------|-----------------------|-------------------------|-------------------------|----------------------------------------------------|
| RESULTS FOR 2021-2022 |               |           |               | RESULTS FOR 2021-2022 |                         |                         |                                                    |
| QUARTER               | NEW CLUB GOAL | NEW CLUBS | DROPPED CLUBS | QUARTER MEN           | MBER GROWTH NET<br>GOAL | MEMBER GROWTH<br>ACTUAL | DROPPED MEMBERS<br>ACTUAL (including<br>transfers) |
| JULY/AUG/SEPT         | 3             | 0         | 10            | JULY/AUG/SEPT         | 155                     | 232                     | 625                                                |
| OCT/NOV/DEC           | 9             | 4         | 10            | OCT/NOV/DEC           | 240                     | 546                     | 739                                                |
| JAN/FEB/MAR           | 21            | 2         | 3             | JAN/FEB/MAR           | 200                     | 119                     | 137                                                |
| APR/MAY/JUNE          | 27            | 0         | 0             | APR/MAY/JUNE          | 275                     | 0                       | 0                                                  |

## GOALS AND ACTUAL MEMBERS CUMULATIVE

| DROPPED CLUBS: 23 |       | 178 CLUBS OF 503 ADDED 1<br>OR MORE NEW MEMBERS | GENDER DISTRIBUTION                 |                |  |
|-------------------|-------|-------------------------------------------------|-------------------------------------|----------------|--|
|                   |       |                                                 | MALE                                | 7,209 (50.57%) |  |
|                   |       |                                                 | FEMALE                              | 7,046 (49.43%) |  |
| DROPPED MEMBERS   |       |                                                 | NON BINARY                          | 0 (0.00%)      |  |
| DECEASED          | 80    |                                                 | PREFER NOT TO ANSWER                | 0 (0.00%)      |  |
| CLUB CANCELLED    | 304   |                                                 | TOTAL FAMILY UNIT MEMBERS           | 5 7,418        |  |
| OTHER             | 1,117 | CLICK HERE FOR                                  |                                     |                |  |
| TOTAL             | 1,501 | CUMULATIVE MEMBERSHIP DATA                      | FAMILY MEMBERS PAYING HALF DUES 3,7 |                |  |