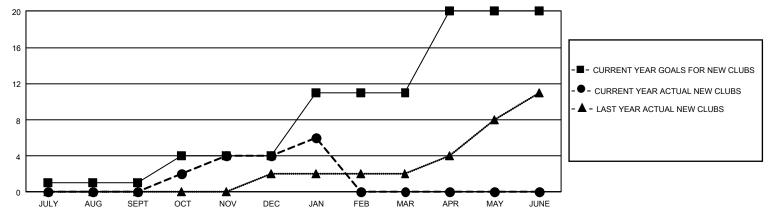

## GMT Constitutional Area 3, Group H

REPORT DOES NOT INCLUDE CLUBS IN UNDISTRICTED AREAS.

| Clubs                 |               |           |               | Members               |                         |                         |                                                    |
|-----------------------|---------------|-----------|---------------|-----------------------|-------------------------|-------------------------|----------------------------------------------------|
| RESULTS FOR 2021-2022 |               |           |               | RESULTS FOR 2021-2022 |                         |                         |                                                    |
| QUARTER               | NEW CLUB GOAL | NEW CLUBS | DROPPED CLUBS | QUARTER MEN           | MBER GROWTH NET<br>GOAL | MEMBER GROWTH<br>ACTUAL | DROPPED MEMBERS<br>ACTUAL (including<br>transfers) |
| JULY/AUG/SEPT         | 3             | 0         | 10            | JULY/AUG/SEPT         | 155                     | 232                     | 625                                                |
| OCT/NOV/DEC           | 9             | 4         | 10            | OCT/NOV/DEC           | 240                     | 546                     | 739                                                |
| JAN/FEB/MAR           | 21            | 2         | 3             | JAN/FEB/MAR           | 200                     | 119                     | 137                                                |
| APR/MAY/JUNE          | 27            | 0         | 0             | APR/MAY/JUNE          | 275                     | 0                       | 0                                                  |

## GOALS AND ACTUAL NEW CLUBS CUMULATIVE